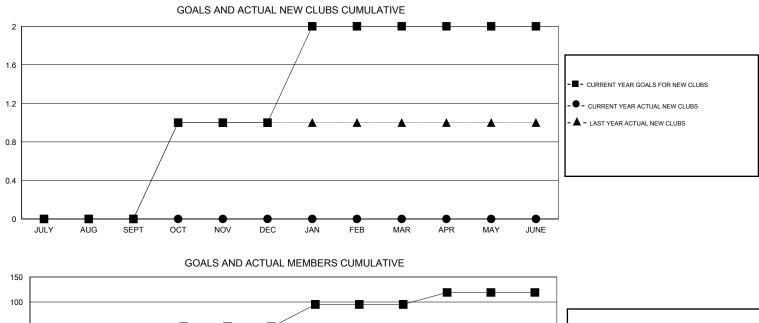

## GMT: CARL HARRELL

| LOCATION FLORIDA |
|------------------|
|------------------|

| Clubs         |                  |                     |                            | Members                     |               |                    |                                  |                              |                             |  |  |  |
|---------------|------------------|---------------------|----------------------------|-----------------------------|---------------|--------------------|----------------------------------|------------------------------|-----------------------------|--|--|--|
|               | RESU             | LTS FOR 2013-2014   |                            |                             |               | RESU               | JLTS FOR 2013-2014               |                              |                             |  |  |  |
| QUARTER       | NEW CLUB<br>GOAL | ACTUAL NEW<br>CLUBS | ACTUAL<br>DROPPED<br>CLUBS | ACTUAL NET<br>GAIN/<br>LOSS | QUARTER       | NEW MEMBER<br>GOAL | ACTUAL TOTAL<br>MEMBERS<br>ADDED | ACTUAL<br>DROPPED<br>MEMBERS | ACTUAL NET<br>GAIN/<br>LOSS |  |  |  |
| JULY/AUG/SEPT | 0                | 0                   | 0                          | 0                           | JULY/AUG/SEPT | 15                 | 64                               | 47                           | 17                          |  |  |  |
| OCT/NOV/DEC   | 1                | 0                   | 1                          | -1                          | OCT/NOV/DEC   | 35                 | 52                               | 81                           | -29                         |  |  |  |
| JAN/FEB/MAR   | 1                | 0                   | 0                          | 0                           | JAN/FEB/MAR   | 45                 | 35                               | 39                           | -4                          |  |  |  |
| APR/MAY/JUNE  | 0                | 0                   | 0                          | 0                           | APR/MAY/JUNE  | 24                 | 0                                | 0                            | 0                           |  |  |  |