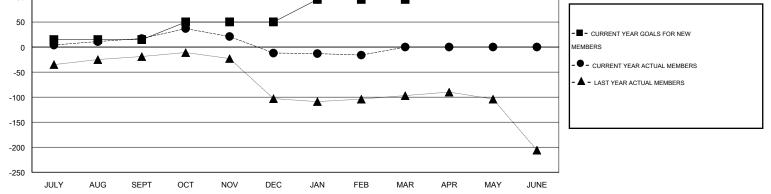

## GMT: CARL HARRELL

| LOCATION FLORIDA |
|------------------|
|------------------|

| Clubs         |                  |                     |                            | Members                     |               |                    |                                  |                              |                             |  |  |  |
|---------------|------------------|---------------------|----------------------------|-----------------------------|---------------|--------------------|----------------------------------|------------------------------|-----------------------------|--|--|--|
|               | RESU             | LTS FOR 2013-2014   |                            |                             |               | RESU               | JLTS FOR 2013-2014               |                              |                             |  |  |  |
| QUARTER       | NEW CLUB<br>GOAL | ACTUAL NEW<br>CLUBS | ACTUAL<br>DROPPED<br>CLUBS | ACTUAL NET<br>GAIN/<br>LOSS | QUARTER       | NEW MEMBER<br>GOAL | ACTUAL TOTAL<br>MEMBERS<br>ADDED | ACTUAL<br>DROPPED<br>MEMBERS | ACTUAL NET<br>GAIN/<br>LOSS |  |  |  |
| JULY/AUG/SEPT | 0                | 0                   | 0                          | 0                           | JULY/AUG/SEPT | 15                 | 64                               | 47                           | 17                          |  |  |  |
| OCT/NOV/DEC   | 1                | 0                   | 1                          | -1                          | OCT/NOV/DEC   | 35                 | 52                               | 81                           | -29                         |  |  |  |
| JAN/FEB/MAR   | 1                | 0                   | 0                          | 0                           | JAN/FEB/MAR   | 45                 | 35                               | 39                           | -4                          |  |  |  |
| APR/MAY/JUNE  | 0                | 0                   | 0                          | 0                           | APR/MAY/JUNE  | 24                 | 0                                | 0                            | 0                           |  |  |  |